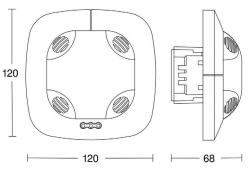

- Changing Rooms
- Classroom
- Recreation Room
- Open-plan Office

| Dimensions (mm)      | 68 x 120 x 120          |
|----------------------|-------------------------|
| Detection Area       | Defined Space           |
| IP Rating            | IP20                    |
| Max. Reach           | 10m x 10m - 79m²        |
| Delay Time           | 30 Sec - 30 Min         |
| Mounting Height      | 2.5 - 3.5m              |
| Light Level Settings | 10 - 1000 lx            |
| Mounting             | Recessed / Surface      |
| Warranty             | 5 Years                 |
| Settings             | Manually / Smart Remote |
| Technology           | Ultrasonic (40kHz)      |

Types Available: Dali, Dali2, KNX

Dimensions (mm)

Master Circuit Diagram