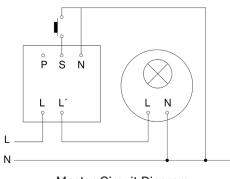

| Max. Load on Switched Relay Output (L') |       |
|-----------------------------------------|-------|
| GLS                                     | 2000W |
| LED                                     | 600W  |
|                                         |       |

Types Available: Dali, Dali2, KNX

Dimensions (mm)

Master Circuit Diagram