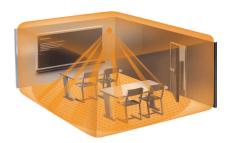

## Detects without Obstructions. Space-filling and Sensitive.

Ultrasonic presence detector US360 is perfect for offices, conference rooms, storerooms and classrooms. The 36m<sup>2</sup> presence detection zone envelops objects as opposed to penetrating them regardless of temperature. Electronic reach adjustable along with COM1 switching.

- Changing Rooms
- Classroom
- Recreation Room
- Open-plan Office

| Dimensions (mm)      | 68 x 120 x 120          |
|----------------------|-------------------------|
| Detection Area       | Defined Space           |
| IP Rating            | IP20                    |
| Max. Reach           | 10m x 10m - 79m²        |
| Delay Time           | 30 Sec - 30 Min         |
| Mounting Height      | 2.5 - 3.5m              |
| Light Level Settings | 10 - 1000 lx            |
| Mounting             | Recessed / Surface      |
| Warranty             | 5 Years                 |
| Settings             | Manually / Smart Remote |
| Technology           | Ultrasonic (40kHz)      |