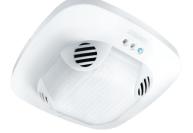

## **CHANGING ROOMS Presence Detector - US 360**

ESC Code: 007935

Required Accessory (Only One Required)

## Detects without Obstructions. Space-filling and Sensitive.

Ultrasonic presence detector US360 is perfect for offices, conference rooms, storerooms and classrooms. The 36m<sup>2</sup> presence detection zone envelops objects as opposed to penetrating them regardless of temperature. Electronic reach adjustable along with COM1 switching.