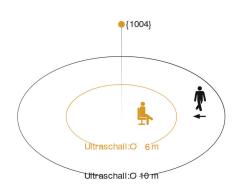

## Detects without Obstructions. Space-filling and Sensitive.

Ultrasonic presence detector US360 is perfect for offices, conference rooms, storerooms and classrooms. The 36m<sup>2</sup> presence detection zone envelops objects as opposed to penetrating them regardless of temperature. Electronic reach adjustable along with COM1 switching.

- Changing Rooms
- Classroom
- Recreation Room
- Open-plan Office

| Dimensions (mm)      | 68 x 120 x 120          |
|----------------------|-------------------------|
| Detection Area       | Defined Space           |
| IP Rating            | IP20                    |
| Max. Reach           | 10m x 10m - 79m²        |
| Delay Time           | 30 Sec - 30 Min         |
| Mounting Height      | 2.5 - 3.5m              |
| Light Level Settings | 10 - 1000 lx            |
| Mounting             | Recessed / Surface      |
| Warranty             | 5 Years                 |
| Settings             | Manually / Smart Remote |
| Technology           | Ultrasonic (40kHz)      |