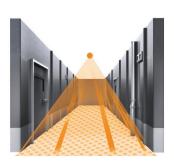

## **Pioneering Sensor Technology. Targeted Detection**

Aisles and long corridors place special demands on sensor performance. The detection area of the sensor must not only be narrow, but also long. Tried and proven, the IS 345 is specially designed for detection in corridors, as its narrow 45° aperture angle gives it the ability to watch over areas of up to 23 x 6 metres tangentially.

## **Ideal Application:**

- Corridor
- Aisle
- Underground Carpark
- Outdoors and Indoors

| Dimensions (mm)      | 65 x 95 x 95            |
|----------------------|-------------------------|
|                      |                         |
| IP Rating            | IP54                    |
| Max. Reach           | 23 x 6m                 |
| Delay Time           | 5 Sec - 15 Min          |
| Mounting Height      | 2.5 - 5.0m              |
| Light Level Settings | 2 - 1000 lx             |
| Mounting             | Surface Mount           |
| Warranty             | 5 Years                 |
| Settings             | Manually / Smart Remote |
| Technology           | Passive Infrared        |