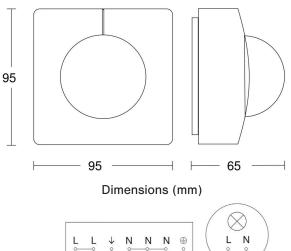

## **Ideal Application:**

- Corridor
- Aisle
- Underground Carpark
- Outdoors and Indoors

| Dimensions (mm)      | 65 x 95 x 95            |
|----------------------|-------------------------|
|                      |                         |
| IP Rating            | IP54                    |
| Max. Reach           | 23 x 6m                 |
| Delay Time           | 5 Sec - 15 Min          |
| Mounting Height      | 2.5 - 5.0m              |
| Light Level Settings | 2 - 1000 lx             |
| Mounting             | Surface Mount           |
| Warranty             | 5 Years                 |
| Settings             | Manually / Smart Remote |
| Technology           | Passive Infrared        |

360°

| Max. Load on Switched Relay Output (L') |       |
|-----------------------------------------|-------|
| GLS                                     | 2000W |
| LED                                     | 600W  |

## Types Available: Dali, Dali2, KNX

Master Circuit Diagram

Electrical Supply Corp | 4-8 Mainstreet Place | Te Rapa, Hamilton 3200 | 0800 350 000 | www.electrical.co.nz