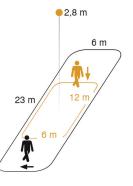

## **Pioneering Sensor Technology. Targeted Detection**

Aisles and long corridors place special demands on sensor performance. The detection area of the sensor must not only be narrow, but also long. Tried and proven, the IS 345 is specially designed for detection in corridors, as its narrow 45° aperture angle gives it the ability to watch over areas of up to 23 x 6 metres tangentially.

## **Ideal Application:**

- Corridor
- Aisle
- Underground Carpark
- Outdoors and Indoors

| Dimensions (mm)      | 65 x 95 x 95            |
|----------------------|-------------------------|
|                      |                         |
| IP Rating            | IP54                    |
| Max. Reach           | 23 x 6m                 |
| Delay Time           | 5 Sec - 15 Min          |
| Mounting Height      | 2.5 - 5.0m              |
| Light Level Settings | 2 - 1000 lx             |
| Mounting             | Surface Mount           |
| Warranty             | 5 Years                 |
| Settings             | Manually / Smart Remote |
| Technology           | Passive Infrared        |