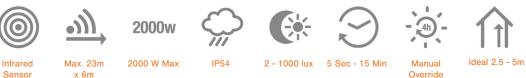

## **Pioneering Sensor Technology. Targeted Detection**

Aisles and long corridors place special demands on sensor performance. The detection area of the sensor must not only be narrow, but also long. Tried and proven, the IS 345 is specially designed for detection in corridors, as its narrow 45° aperture angle gives it the ability to watch over areas of up to 23 x 6 metres tangentially.

## **Ideal Application:**

- Corridor
- Aisle
- Underground Carpark
- Outdoors and Indoors

| Dimensions (mm)      | 65 x 95 x 95            |
|----------------------|-------------------------|
|                      |                         |
| IP Rating            | IP54                    |
| Max. Reach           | 23 x 6m                 |
| Delay Time           | 5 Sec - 15 Min          |
| Mounting Height      | 2.5 - 5.0m              |
| Light Level Settings | 2 - 1000 lx             |
| Mounting             | Surface Mount           |
| Warranty             | 5 Years                 |
| Settings             | Manually / Smart Remote |
| Technology           | Passive Infrared        |

360°

| Max. Load on Switched Relay Output (L') |       |
|-----------------------------------------|-------|
| GLS                                     | 2000W |
| LED                                     | 600W  |