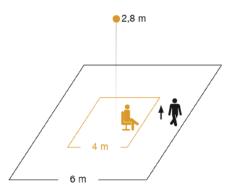

## Ideal Application:

- One-Person Office
- Shower
- Wet Rooms
- Restrooms

360° Max 6m

| Dimensions (mm)      | Ø43 x 70          |
|----------------------|-------------------|
| Detection Area       | 360°              |
| IP Rating            | IP65              |
| Max. Reach           | 6m Square         |
| Adjustment           | N/A               |
| Stay on Time         | 5 Sec - 60 Min    |
| Mounting Height      | 2.0 - 5.0m        |
| Light Level Settings | 2 - 1000 lx       |
| Mounting             | Recessed Mount    |
| Cut Out              | Ø35               |
| Warranty             | 5 Years           |
| Settings             | Smart Remote Only |