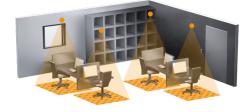

## Ideal Application:

- One-Person Office
- Shower
- Wet Rooms
- Restrooms

360° Max 6m

| Dimensions (mm)      | Ø43 x 70          |
|----------------------|-------------------|
| Detection Area       | 360°              |
| IP Rating            | IP65              |
| Max. Reach           | 6m Square         |
| Adjustment           | N/A               |
| Stay on Time         | 5 Sec - 60 Min    |
| Mounting Height      | 2.0 - 5.0m        |
| Light Level Settings | 2 - 1000 lx       |
| Mounting             | Recessed Mount    |
| Cut Out              | Ø35               |
| Warranty             | 5 Years           |
| Settings             | Smart Remote Only |