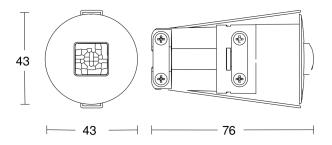

Max 6m

| Dimensions (mm)      | Ø43 x 70          |
|----------------------|-------------------|
| Detection Area       | 360°              |
| IP Rating            | IP65              |
| Max. Reach           | 6m Square         |
| Adjustment           | N/A               |
| Stay on Time         | 5 Sec - 60 Min    |
| Mounting Height      | 2.0 - 5.0m        |
| Light Level Settings | 2 - 1000 lx       |
| Mounting             | Recessed Mount    |
| Cut Out              | Ø35               |
| Warranty             | 5 Years           |
| Settings             | Smart Remote Only |

| Max.Load on Switched Relay Output (L') |       |
|----------------------------------------|-------|
| GLS                                    | 1000W |
| LED                                    | 600W  |



## Dimensions (mm)