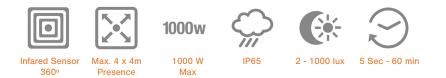

## Small, Precise and Effective.

Specified by planners and architects, made by STEINEL. The IR Quattro MICRO fulfils is small in size and the low profile design make it perfect for applications where disturbing installations on the ceiling are to be avoided. The micro-precision lens measures just  $15 \times 15$  mm. Its performance is nevertheless stunning. The  $360^{\circ}$  infrared presence detector detects  $36 \text{ m}^2$ . And the IP65 classification lets you install it in areas that are subject to moisture.

## Ideal Application:

- One-Person Office
- Shower
- Wet Rooms
- Restrooms

360° Max 6m

| Dimensions (mm)      | Ø43 x 70          |
|----------------------|-------------------|
| Detection Area       | 360°              |
| IP Rating            | IP65              |
| Max. Reach           | 6m Square         |
| Adjustment           | N/A               |
| Stay on Time         | 5 Sec - 60 Min    |
| Mounting Height      | 2.0 - 5.0m        |
| Light Level Settings | 2 - 1000 lx       |
| Mounting             | Recessed Mount    |
| Cut Out              | Ø35               |
| Warranty             | 5 Years           |
| Settings             | Smart Remote Only |