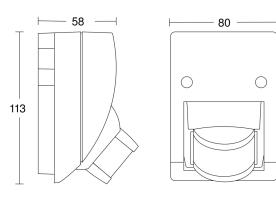

## **Ideal Application:**

- Larger Enterance Areas
- Driveways
- Garage Enterances
- Outdoors

| Dimensions (mm)      | 78 x 113 x 73          |
|----------------------|------------------------|
| Detection Area       | 160°                   |
| IP Rating            | IP54                   |
| Max. Reach           | 12m                    |
| Adjustment           | 70º Tilt               |
| Stay on Time         | 8 Sec - 35 Min         |
| Mounting Height      | 1.8 - 3.0m             |
| Light Level Settings | 2 - 2000 lx            |
| Mounting             | Wall Mount             |
| Warranty             | 5 Years                |
| Settings             | Integrated Turn Wheels |

## Max.Load on Switched Relay Output (L')

| GLS | 600W |
|-----|------|
| LED | 64W  |

Dimensions (mm)

Infared Sensor

160°

2 - 2000 lux