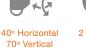

## **Ideal Application:**

- Larger Enterance Areas
- Driveways
- Garage Enterances
- Outdoors

| Dimensions (mm)      | 78 x 113 x 73          |
|----------------------|------------------------|
| Detection Area       | 160°                   |
| IP Rating            | IP54                   |
| Max. Reach           | 12m                    |
| Adjustment           | 70º Tilt               |
| Stay on Time         | 8 Sec - 35 Min         |
| Mounting Height      | 1.8 - 3.0m             |
| Light Level Settings | 2 - 2000 lx            |
| Mounting             | Wall Mount             |
| Warranty             | 5 Years                |
| Settings             | Integrated Turn Wheels |