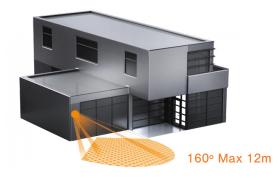

## **Ideal Application:**

- Larger Enterance Areas
- Driveways
- Garage Enterances
- Outdoors

| Dimensions (mm)      | 78 x 113 x 73          |
|----------------------|------------------------|
| Detection Area       | 160°                   |
| IP Rating            | IP54                   |
| Max. Reach           | 12m                    |
| Adjustment           | 70º Tilt               |
| Stay on Time         | 8 Sec - 35 Min         |
| Mounting Height      | 1.8 - 3.0m             |
| Light Level Settings | 2 - 2000 lx            |
| Mounting             | Wall Mount             |
| Warranty             | 5 Years                |
| Settings             | Integrated Turn Wheels |