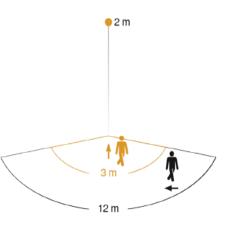

## **Ideal Application:**

- Larger Enterance Areas
- Driveways
- Garage Enterances
- Outdoors

| Dimensions (mm)      | 78 x 113 x 73          |
|----------------------|------------------------|
| Detection Area       | 160°                   |
| IP Rating            | IP54                   |
| Max. Reach           | 12m                    |
| Adjustment           | 70º Tilt               |
| Stay on Time         | 8 Sec - 35 Min         |
| Mounting Height      | 1.8 - 3.0m             |
| Light Level Settings | 2 - 2000 lx            |
| Mounting             | Wall Mount             |
| Warranty             | 5 Years                |
| Settings             | Integrated Turn Wheels |