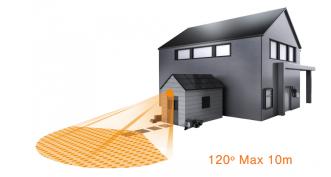

## **Ideal Application:**

- Enterance Areas
- Driveways
- Garage Enterances
- Outdoors
- Balcony

| 80 x 50 x 120          |
|------------------------|
| 120°                   |
| IP54                   |
| 10m                    |
| 60° / 180°             |
| 8 Sec - 35 Min         |
| 1.8 - 3.0m             |
| 2 - 2000 lx            |
| Surface Mount          |
| 3 Years                |
| Integrated Turn Wheels |
|                        |