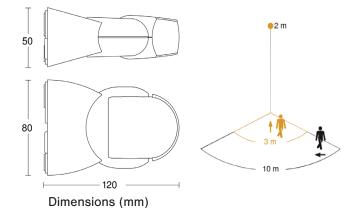

## **Ideal Application:**

- Enterance Areas
- Driveways
- Garage Enterances
- Outdoors
- Balcony

| 80 x 50 x 120          |
|------------------------|
| 120°                   |
| IP54                   |
| 10m                    |
| 60° / 180°             |
| 8 Sec - 35 Min         |
| 1.8 - 3.0m             |
| 2 - 2000 lx            |
| Surface Mount          |
| 3 Years                |
| Integrated Turn Wheels |
|                        |

500W Max

60° Horizontal 180° Vertical

2 - 2000 lux 8 Sec - 35 Min

Ideal 2m

Energy Saving