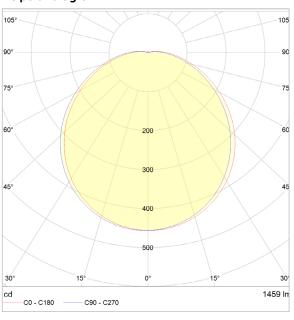

AC light dimmed |
| Photometrics      |                  |                     |                  |                                                 |
|                   | Model            | Class               | Classificat      | ion                                             |

| Model            | Class       | Classification |
|------------------|-------------|----------------|
| EM ceiling mount | Co          | D16            |
|                  | <b>C</b> 90 | D16            |
| EM wall mount    | Co          | D3.2           |
|                  | <b>C</b> 90 | D3.2           |

#### Note:

- AC designed to comply with AS/NZS60598.2.1 and meet relevant Australian EMC standards EM designed to comply with AS2293.3 and meet relevant Australian EMC standards

#### AC polar diagram



#### EM polar diagram