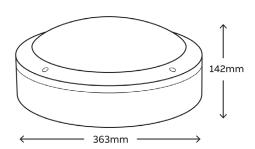

| Dimensions   |          |                                            |
|--------------|----------|--------------------------------------------|
|              | Diameter | Height (incl. diffuser)                    |
|              | 363mm    | 142mm                                      |
| Weight       |          |                                            |
|              | Model    | Weight                                     |
|              | AC       | 3.5kg                                      |
|              | EM       | 4.5kg                                      |
| Construction |          |                                            |
|              | Part     | Construction                               |
|              | Base     | Light grey powder coated diecast aluminium |
|              | Diffuser | Polycarbonate                              |