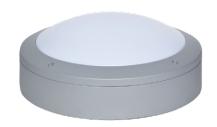

# Platinum circular LED weatherproof

| Catalogue no.     | Description                                                               |  |  |  |  |
|-------------------|---------------------------------------------------------------------------|--|--|--|--|
| Standard products |                                                                           |  |  |  |  |
| PCWACLED          | Platinum circular LED weatherproof AC                                     |  |  |  |  |
| PCWACLEDMD        | Platinum circular LED weatherproof AC with motion detect sensor           |  |  |  |  |
| PCWEMLEDS         | Platinum circular LED weatherproof EM sustained                           |  |  |  |  |
| PCWEMLEDSMD       | Platinum circular LED weatherproof EM sustained with motion detect sensor |  |  |  |  |
| Spare parts       |                                                                           |  |  |  |  |
| 03-01301P         | Battery LiFePO4 3.2V 3.2Ah                                                |  |  |  |  |

#### Range

Platinum range

## **Product group**

Circular LED

#### **Features**

AC/EM unit

- 1500 lumen's on AC mains
- Ceiling or wall mount
- Weatherproof rating IP65

- IK08 impact rating
- Long LED life 50,000 hours
- Suitable for difficult to access areas
- High colour rendering index CRI >80Colour temperature 4,000k
- Lithium Iron Phosphate (LiFePO4) batteries