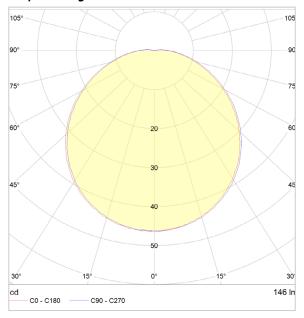

ometrics      |                  |                     |                  |                                                 |
|                   | Model            | Class               | Classificat      | ion                                             |

| Model            | Class       | Classification |
|------------------|-------------|----------------|
| EM ceiling mount | Co          | D16            |
|                  | <b>C</b> 90 | D16            |
| EM wall mount    | Co          | D3.2           |
|                  | <b>C</b> 90 | D3.2           |

#### Note:

- AC designed to comply with AS/NZS60598.2.1 and meet relevant Australian EMC standards EM designed to comply with AS2293.3 and meet relevant Australian EMC standards

#### AC polar diagram



#### EM polar diagram