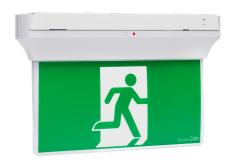

# Platinum exit LED edgelit Quickfit®

| Catalogue no.                                          | Description                |  |
|--------------------------------------------------------|----------------------------|--|
| EM products                                            | ,                          |  |
| PLQLEDP Platinum exit LED edgelit Quickf<br>pictograph |                            |  |
| Spare parts                                            | ,                          |  |
| 03-01305P                                              | Battery LiFePO4 3.2V 1.5Ah |  |
| MQFCL                                                  | Cantilever bracket         |  |

## **Product group**

Exit LED edgelit

#### **Features**

- LED technology 100,000 hours plus lamp life
- Low power consumption and LED light source for reduced operation and maintenance costs

- Advanced charging technology combined with Lithium iron phosphate battery for long life and low maintenance
- Architecturally pleasing slim line design
- Quickfit unique steel slide connect bracket for quick installation and easy maintenance
- Includes all pictograph diffuser options
- Universal wall/ceiling mounting, can also be rod or wire suspended
- Retrofit capability; fits into any existing Quickfit mounting bracket

| Dimensions   |                      |                    |                                |  |
|--------------|----------------------|--------------------|--------------------------------|--|
|              | Length               | Width              | Height<br>(incl. bracket)      |  |
|              | 379mm                | 72mm               | 232mm                          |  |
| Weight       |                      |                    |                                |  |
|              | Model                | Weight             |                                |  |
|              | EM                   | 1.8kg              |                                |  |
| Construction |                      |                    |                                |  |
|              | Part                 | Construct          | Construction                   |  |
|              | Body and<br>diffuser | Polycarbor         | Polycarbonate                  |  |
|              | Bracket              | White pow<br>steel | White powder coated zinc steel |  |