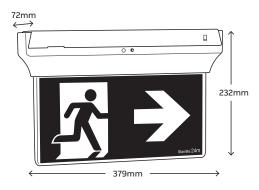

| Dimensions   |                      |                    |                                |  |
|--------------|----------------------|--------------------|--------------------------------|--|
|              | Length               | Width              | Height<br>(incl. bracket)      |  |
|              | 379mm                | 72mm               | 232mm                          |  |
| Weight       |                      |                    |                                |  |
|              | Model                | Weight             |                                |  |
|              | EM                   | 1.8kg              |                                |  |
| Construction |                      |                    |                                |  |
|              | Part                 | Construct          | Construction                   |  |
|              | Body and<br>diffuser | Polycarbor         | Polycarbonate                  |  |
|              | Bracket              | White pow<br>steel | White powder coated zinc steel |  |