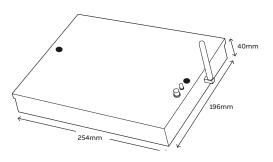

| Dimensions   |                    | ·                 |                 |
|--------------|--------------------|-------------------|-----------------|
|              | Length             | Width             | Height          |
|              | 254mm              | 196mm             | 40mm            |
| Weight       |                    |                   |                 |
|              | Model              | Weight            |                 |
|              | Nexus LX/RF        | 1.8kg             |                 |
| Construction |                    |                   |                 |
|              | Part               | Construction      |                 |
|              | Enclosure<br>cover | White powde       | er coated steel |
| Power consum | ption              |                   |                 |
|              | Model              | Power consumption |                 |
|              | Nexus LX/RF        | 3.2W              |                 |