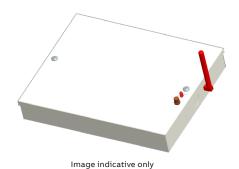

| Dimensions   |                    | ·                 |                 |
|--------------|--------------------|-------------------|-----------------|
|              | Length             | Width             | Height          |
|              | 254mm              | 196mm             | 40mm            |
| Weight       |                    |                   |                 |
|              | Model              | Weight            |                 |
|              | Nexus LX/RF        | 1.8kg             |                 |
| Construction |                    |                   |                 |
|              | Part               | Construction      |                 |
|              | Enclosure<br>cover | White powde       | er coated steel |
| Power consum | ption              |                   |                 |
|              | Model              | Power consumption |                 |
|              | Nexus LX/RF        | 3.2W              |                 |