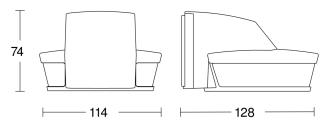

## **Ideal Application:**

- Indoors / Outdoors
- Larger Areas

300° Max. 20m in 3 directions

| Dimensions (mm)      | 114 x 74 x 128                           |
|----------------------|------------------------------------------|
| Detection Area       | 300°                                     |
| IP Rating            | IP54                                     |
| Max. Reach           | 3 x 20m                                  |
| Adjustment           | N/A                                      |
| Stay on Time         | 10 sec - 15 Min                          |
| Mounting Height      | 2.00 - 5.00 m                            |
| Light Level Settings | 2 - 2000 lx                              |
| Mounting             | Wall Mount                               |
| Warranty             | 5 Years                                  |
| Settings             | Integrated Turn Wheels /<br>Smart Remote |