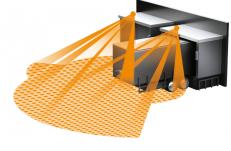

## The King of Motion Detectors.

Most motion detectors sit around inconspicuously on a wall or ceiling. Not so the sensIQ. Its design is so spectacular that makes it's a stylish signature on any façade. Behind its internationally acclaimed form is intelligent technology that is second to none. The detection reach of the four pyro sensors can easily be scaled in three directions using control dials.

## **Ideal Application:**

- Indoors / Outdoors
- Larger Areas

300° Max. 20m in 3 directions

| Dimensions (mm)      | 114 x 74 x 128                           |
|----------------------|------------------------------------------|
| Detection Area       | 300°                                     |
| IP Rating            | IP54                                     |
| Max. Reach           | 3 x 20m                                  |
| Adjustment           | N/A                                      |
| Stay on Time         | 10 sec - 15 Min                          |
| Mounting Height      | 2.00 - 5.00 m                            |
| Light Level Settings | 2 - 2000 lx                              |
| Mounting             | Wall Mount                               |
| Warranty             | 5 Years                                  |
| Settings             | Integrated Turn Wheels /<br>Smart Remote |

Dimensions (mm)

2000w

3 x 100°

3 Zones Scalable 2-20m 2000 W Max

IP54

2 - 2000 lux Daylight Operation

5 Sec - 15 Min

Ideal 2 - 5 m