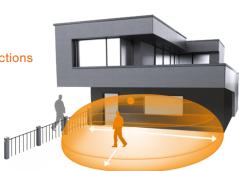

## Makes all the Difference Outside. Precisely Where you want it to.

The iHF 3D is the perfect motion detector for outdoors. Whether on facades, carports, patios or car parks – the intelligent high-frequency sensor only switches light on when it's really needed. Firstly, because it can distinguish human movements from the movements made by bushes, small animals and rain. And secondly, because users can set the maximum detection radius of 7 metres in all three dimensions with absolute precision to suit their particular needs. And in any

## Ideal Application:

Outdoors

160° Max. 7m in 3 directions

| Dimensions (mm)      | 118 x 117 x 120                          |
|----------------------|------------------------------------------|
| Detection Area       | 160°                                     |
| IP Rating            | IP54                                     |
| Max. Reach           | 3 x 7m                                   |
| Adjustment           | N/A                                      |
| Stay on Time         | 10 sec - 30 Min                          |
| Mounting Height      | 1.80 - 2.00 m                            |
| Light Level Settings | 2 - 2000 lx                              |
| Mounting             | Wall Mount                               |
| Warranty             | 5 Years                                  |
| Settings             | Integrated Turn Wheels /<br>Smart Remote |