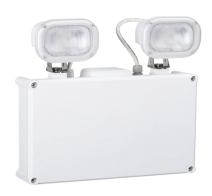

# ECO flood light LED weatherproof

| Description                                          |  |  |
|------------------------------------------------------|--|--|
|                                                      |  |  |
| ECO flood light LED weatherproof 2x3W non-maintained |  |  |
|                                                      |  |  |
| Battery LiFePO4 3.2V 6.0Ah                           |  |  |
|                                                      |  |  |

### **Product group**

Flood light LED

• LED technology 100,000 hours plus lamp life

- Weatherproof rating IP65
- Advanced charging technology combined with Lithium iron phosphate battery for longer life
- Light output typically 475 lumens
- Beam angle 120° flood
  - Lamp heads can be rotated and tilted to suit particular installation requirements
  - · Easy to maintain and low maintenance cost
  - Wall mounting
    - Polycarbonate enclosure
    - Ambient operating temperature; 10°C to 40°C,

| Dimensions   |                |                   |        |  |
|--------------|----------------|-------------------|--------|--|
|              | Length         | Width             | Height |  |
|              | 282mm          | 90mm              | 310mm  |  |
| Weight       |                | ·                 |        |  |
|              | Model          | Weight            |        |  |
|              | EM             | 1.7kg             |        |  |
| Construction |                |                   |        |  |
|              | Part           | Construction      |        |  |
|              | Body and cover | Polycarbonate     |        |  |
|              | Lamp head      | Polycarbona       | ate    |  |
| Light source |                |                   |        |  |
|              | Model          | Light source      |        |  |
|              | EM             | LED 3W            |        |  |
| Power consum | ption          |                   | '      |  |
|              | Model          | Power consumption |        |  |
|              | EM             | 3W                |        |  |
|              |                |                   |        |  |