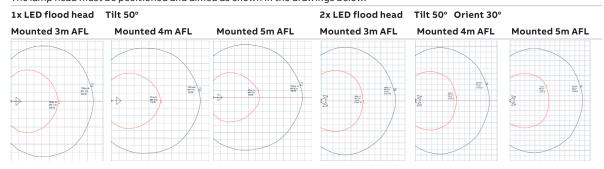

### Photometrics

The photometric data below is calculated for a LED weatherproof flood light mounted at 3 metres, 4 metres and 5 metres. The lamp head must be positioned and aimed as shown in the drawings below.

| Area coverage 0.2 lux min |             |       |       |       |       |  |  |
|---------------------------|-------------|-------|-------|-------|-------|--|--|
| 116m²                     | 139m²       | 158m² | 184m² | 221m² | 254m² |  |  |
| Area coverage             | 1.0 lux min |       |       |       |       |  |  |
| 36m²                      | 39m²        | 37m²  | 60m²  | 69m²  | 73m²  |  |  |

### Note:

- The outer line represents 0.2 lux and inner line 1.0 lux
- Gridlines are 1 metre spacing
- AFL = Above Floor Level