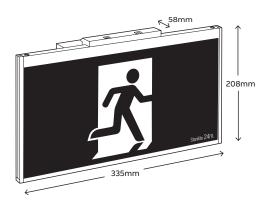

| Dimensions   |                      |                  |       |        |
|--------------|----------------------|------------------|-------|--------|
|              | Item                 | Length           | Width | Height |
|              | Control<br>module    | 159mm            | 52mm  | 41mm   |
|              | Diffuser<br>assembly | 335mm            | 12mm  | 184mm  |
| Weight       |                      |                  |       |        |
|              | Model                | Weight           |       |        |
|              | EM                   | 1.6kg            |       |        |
| Construction |                      |                  |       |        |
|              | Part                 | Construction     |       |        |
|              | Body                 | Diecast aluminum |       |        |
|              | Light guide          | Polycarbonate    |       |        |
|              | Diffuser             | Acrylic          |       |        |