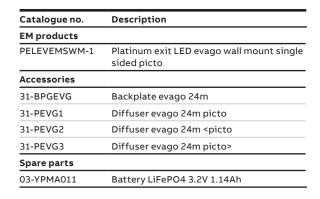

- Bright and uniform exit face luminance
- Architecturally pleasing frameless slim line design
- First-fix plate for quick and easy installation and maintenance
- 24m viewing distance
- Product comes standard with running man pictograph straight. Other pictograph diffuser options (arrow left/right) can be ordered separately - see accessories